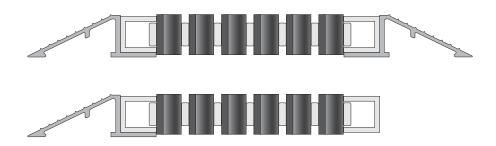

### Ramp Frame-Type 1

The Kabe Ramp Frame type 1 is supplied mounted on the Kabe Mat Original from our factory. Just roll out the mat and the installation is ready.