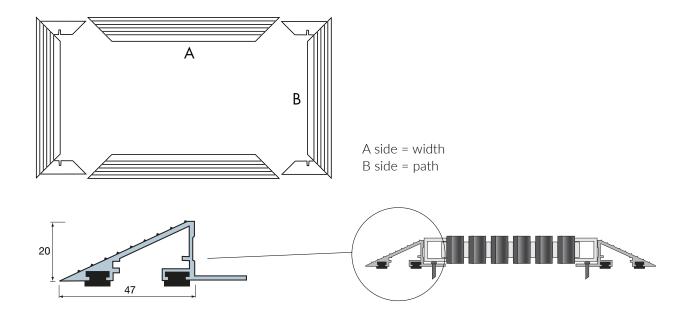

## Ramp Frame - Type 2

Kabe Ramp Frame is supplied in loose lengths made to measurements with 45° corners. Insert the connectors in the profile as shown on the sketch and tap gently with a rubber hammer if needed.

A side = width B side = path