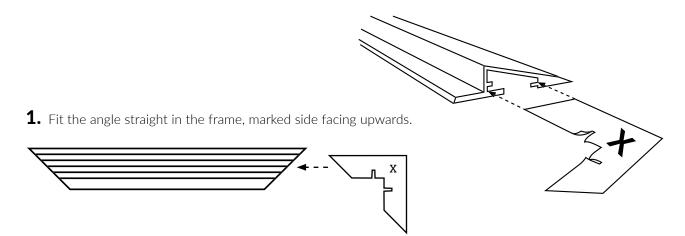

## Ramp Frame - Type 2

Kabe Ramp Frame is supplied in loose lengths made to measurements with 45° corners. Insert the connectors in the profile as shown on the sketch and tap gently with a rubber hammer if needed.