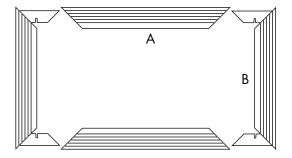

## Ramp Frame - Type 2

**2.** Carefully tap in the angle brackets. Use a rubber mallet or hammer with a wooden block (which acts as spacer).

**3.** Place the A sides & fit the B sides by sliding both corners together. Use a rubber mallet or hammer with a wooden block (which acts as spacer).

A side = width B side = path