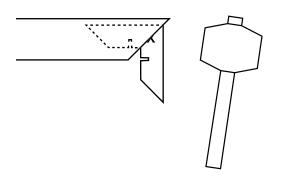

## Ramp Frame - Type 2

**2.** Carefully tap in the angle brackets. Use a rubber mallet or hammer with a wooden block (which acts as spacer).

**3.** Place the A sides & fit the B sides by sliding both corners together. Use a rubber mallet or hammer with a wooden block (which acts as spacer).