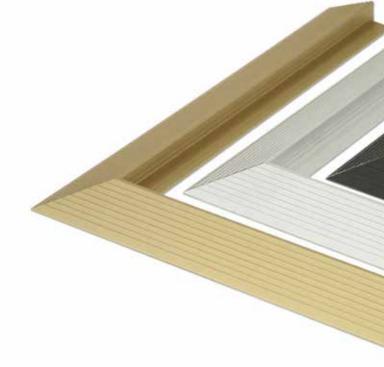

## Kabe Ramp frames

Angle strip for floor mats or scraper grids in entrances where it is not possible to make a recess in the floor. The ramps minimise the risk of tripping and protect the mat's edges. Mat Ramp Type 1 is installed on the rear/front edge on the Kabe Original and Mat Ramp 2 is laid directly on the floor and can be adjusted to the conditions. The ramp is provided with rubber strips underneath, so it lies stationary and dirt and water are held in place.

## KABE RAMP FRAMES

ALUMINIUM Natural aluminium alloy EN AW 6063-T6.

Made to measure, max. profile length is one piece, 6000 mm.

**WEIGHT** Type 1: 0.48 kg/m. Type 2: 0.61 kg/m.

**CONNECTORS** Stainless steel sheet SS 2343. SURFACE TREATMENT Natural, gold and black anodised.