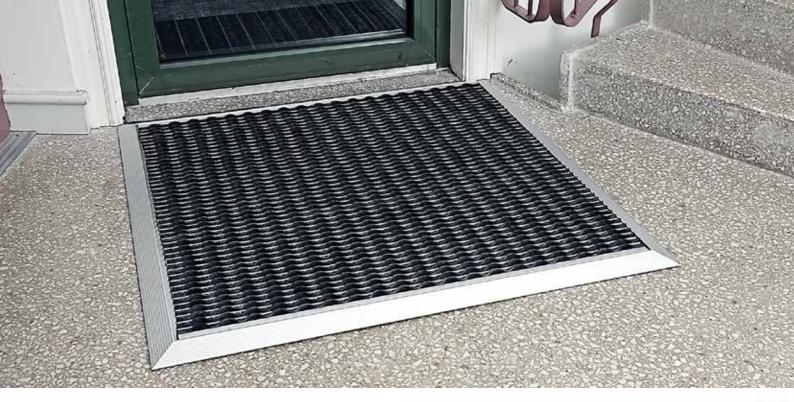

## Kabe Ramp frames

Angle strip for floor mats or scraper grids in entrances where it is not possible to make a recess in the floor. The ramps minimise the risk of tripping and protect the mat's edges. Mat Ramp Type 1 is installed on the rear/front edge on the Kabe Original and Mat Ramp 2 is laid directly on the floor and can be adjusted to the conditions. The ramp is provided with rubber strips underneath, so it lies stationary and dirt and water are held in place.