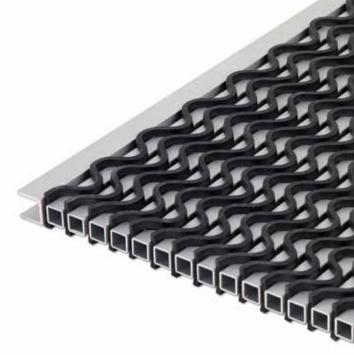

# Kabe de Luxe

Kabe de Luxe is a luxurious, further-development of the Kabe Original, for entrances where the requirements for high-heel safety have to be combined with a functional entrance mat. Kabe de Luxe has a frame made from square tubes covered with wavy rubber strip to obtain the right density. The mat can be rolled up and is suitable for use indoors.

## SQUARE TUBES

Aluminium alloy, EN AW-6005-A-T6. Dimensions: 12 x 12 x 1 mm.

### RUBBER STRIP

A composition that is especially resistant to extreme temperature variations.

Black: EPDM 70° Shore. Grey or Red: TPE 65° Shore. Dimensions 22 x 3.7 mm.

## **END PROFILE**

U 18 x 18 x 2 mm.