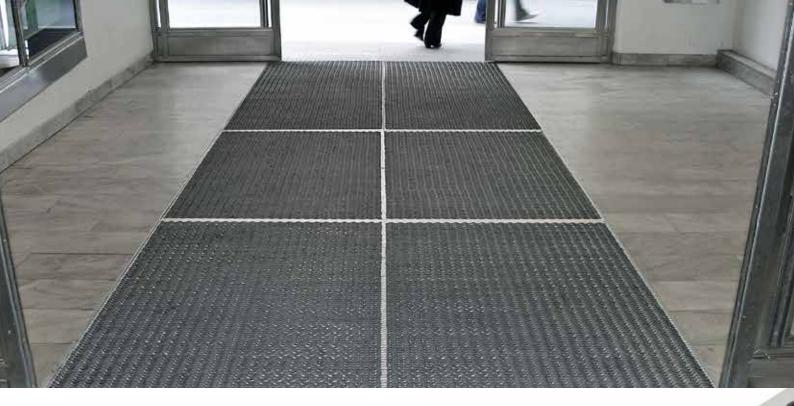

# Kabe de Luxe

Kabe de Luxe is a luxurious, further-development of the Kabe Original, for entrances where the requirements for high-heel safety have to be combined with a functional entrance mat. Kabe de Luxe has a frame made from square tubes covered with wavy rubber strip to obtain the right density. The mat can be rolled up and is suitable for use indoors.